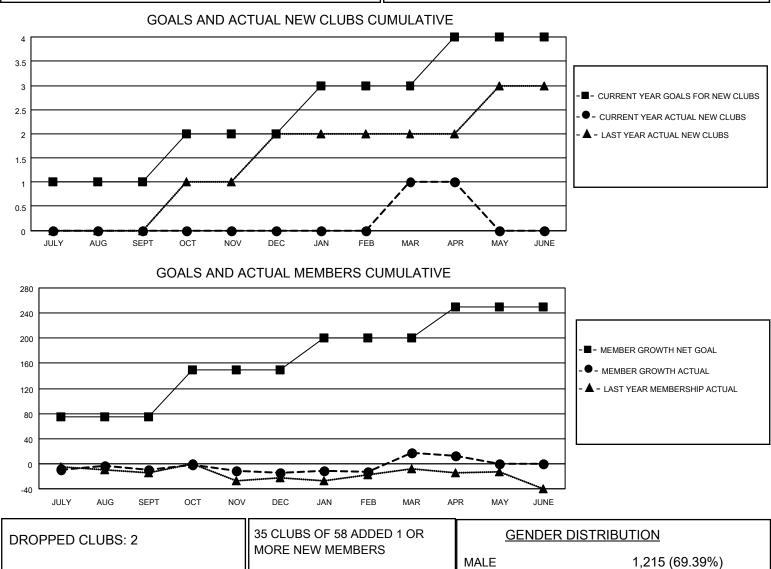

## LOCATION OHIO

District 13 OH2

Results as of: 4/30/2022

| Clubs                 |               |           |               | Members               |                          |                         |                                                    |
|-----------------------|---------------|-----------|---------------|-----------------------|--------------------------|-------------------------|----------------------------------------------------|
| RESULTS FOR 2021-2022 |               |           |               | RESULTS FOR 2021-2022 |                          |                         |                                                    |
| QUARTER               | NEW CLUB GOAL | NEW CLUBS | DROPPED CLUBS | QUARTER               | EMBER GROWTH NET<br>GOAL | MEMBER GROWTH<br>ACTUAL | DROPPED<br>MEMBERS ACTUAL<br>(including transfers) |
| JULY/AUG/SEPT         | 1             | 0         | 2             | JULY/AUG/SEPT         | 75                       | 29                      | 37                                                 |
| OCT/NOV/DEC           | 1             | 0         | 0             | OCT/NOV/DEC           | 75                       | 47                      | 49                                                 |
| JAN/FEB/MAR           | 1             | 1         | 0             | JAN/FEB/MAR           | 50                       | 58                      | 24                                                 |
| APR/MAY/JUNE          | 1             | 0         | 0             | APR/MAY/JUNE          | 50                       | 8                       | 12                                                 |

|                 |     | MORE NEW MEMBERS          | MALE<br>FEMALE                     | 1,215 (69.39%)<br>535 (30.55%) |
|-----------------|-----|---------------------------|------------------------------------|--------------------------------|
| DROPPED MEMBERS |     |                           | NON BINARY<br>PREFER NOT TO ANSWER | 0 (0.00%)<br>1 (0.06%)         |
| DECEASED        | 28  |                           |                                    | 1 (0.0070)                     |
| CLUB CANCELLED  | 0   | CLICK HERE FOR CUMULATIVE | TOTAL FAMILY UNIT MEMBERS          | 384                            |
| OTHER           | 94  | MEMBERSHIP DATA           |                                    |                                |
| TOTAL           | 122 |                           | FAMILY MEMBERS PAYING HA           | LF DUES 196                    |
|                 |     |                           |                                    |                                |